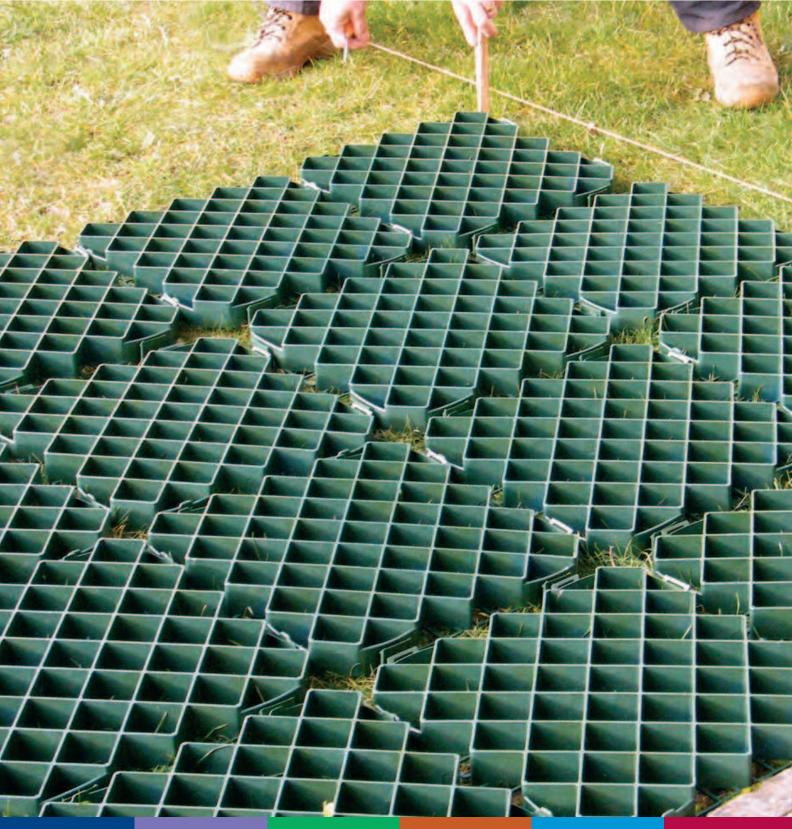

## NEW Ground Guard

FloPlast are pleased to announce the launch of their **NEW GroundGuard** system.

**GroundGuard** is a linked paving system, manufactured from Polyethylene, that provides a durable safe and eco-friendly surface for grass reinforcement, ground stabilisation and gravel retention for pedestrian and vehicle access areas.

- Simple to install.
- Tested in excess of 200 tonnes per square metre spread load.
- Easy clip design.
- Made from polyethylene.
- GroundGuard filled with grass or gravel provides a rainwater run off that is compliant as a SUDS source control.

## GroundGuard is suitable for:

- Additional/overflow grass car parks.
- Walkways and disabled access routes.
- Golf buggy paths.
- Driveways and residential lawn parking.

Tiles

Code G40

Pack of 20 = 3.04 square metres 1 Tile = 390 x 390 x 40mm