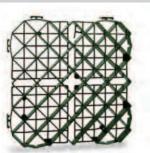

## GroundGuard is suitable for:

- Additional/overflow grass car parks.
- Walkways and disabled access routes.
- Golf buggy paths.
- Driveways and residential lawn parking.

Tiles

Code G40

Pack of 20 = 3.04 square metres 1 Tile = 390 x 390 x 40mm