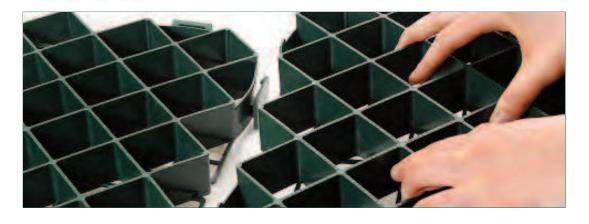

- Simple to install.
- Tested in excess of 200 tonnes per square metre spread load.
- Easy clip design.
- Made from polyethylene.
- GroundGuard filled with grass or gravel provides a rainwater run off that is compliant as a SUDS source control.